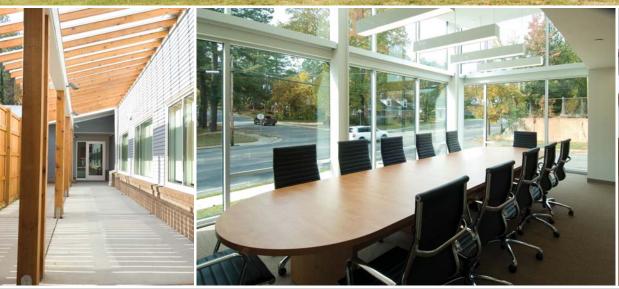

TISE KIESTER ARCHITECTS

Haven Complex is a residential care facility for victims of domestic violence and their families. Located on a tight, urban site, in Sanford, NC, the facility presents a public face to the community while providing security and privacy for the residents. The 8,640 square foot structure surrounds an interior courtyard and utilizes daylighting strategies for all interior spaces. A glazed conference room faces the street and serves as a beacon that makes an appropriate gesture to the town. Construction systems include a light-gauge structural metal insulated panel system for the walls and roof that offers an extremely high insulating value. Exterior materials relate to the surrounding neighborhood and give the facility a residential scale.