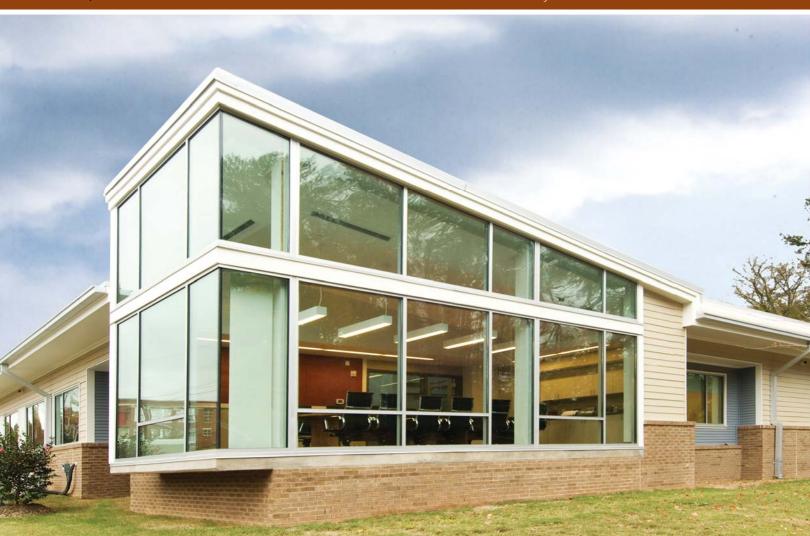

TISE KIESTER ARCHITECTS

Haven Complex is a residential care facility for victims of domestic violence and their families. Located on a tight, urban site, in Sanford, NC, the facility presents a public face to the community while providing security and privacy for the residents. The 8,640 square foot structure surrounds an interior courtyard and utilizes daylighting strategies for all interior spaces. A glazed conference room faces the street and serves as a beacon that makes an appropriate gesture to the town. Construction systems include a light-gauge structural metal insulated panel system for the walls and roof that offers an extremely high insulating value. Exterior materials relate to the surrounding neighborhood and give the facility a residential scale.